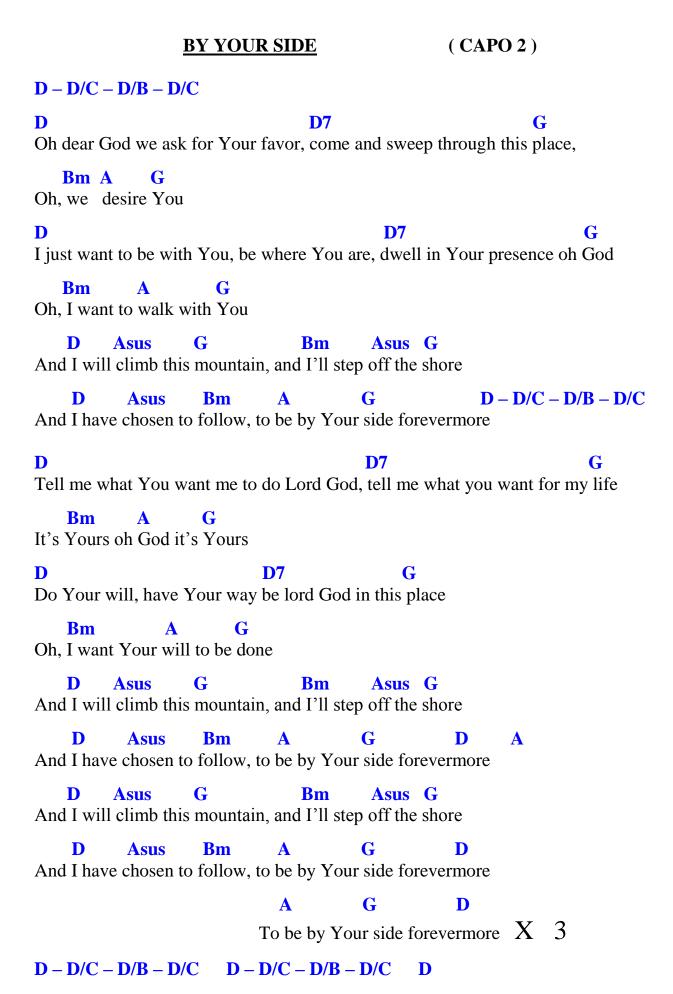

## **BY YOUR SIDE**

E - E/D - E/C# - E/D

| E                                                                                                    | E7 A                                                |            |
|------------------------------------------------------------------------------------------------------|-----------------------------------------------------|------------|
| Oh dear God we ask for You  C#m B A                                                                  | ar favor, come and sweep through this place,        |            |
| Oh, we desire You                                                                                    |                                                     |            |
| E                                                                                                    | E7 A                                                |            |
| I just want to be with You, b $ \mathbf{C}^{\dagger}\mathbf{m} \qquad \mathbf{B} \qquad \mathbf{A} $ | be where You are, dwell in Your presence of Go      | oa         |
| Oh, I want to walk with You                                                                          | I                                                   |            |
| E Bsus A                                                                                             | C#m Bsus A                                          |            |
|                                                                                                      | ain, and I'll step off the shore                    |            |
| E Bsus C#m                                                                                           | •                                                   | <b>/D</b>  |
| And I have chosen to follow                                                                          | , to be by Your side forevermore                    |            |
|                                                                                                      |                                                     |            |
| E                                                                                                    | <b>E7</b> A                                         | L          |
|                                                                                                      | to do Lord God, tell me what you want for my l      | ife        |
| C#m B A                                                                                              | ,                                                   |            |
| It's Yours oh God it's Yours<br>E                                                                    | E7 A                                                |            |
| Do Your will, have Your wa                                                                           |                                                     |            |
| C#m B A                                                                                              | -                                                   |            |
| Oh, I want Your will to be do                                                                        | one                                                 |            |
| E Bsus A                                                                                             | C#m Bsus A                                          |            |
|                                                                                                      | ain, and I'll step off the shore                    |            |
| E Bsus C#m                                                                                           | $\mathbf{B}$ $\mathbf{A}$ $\mathbf{E}$ $\mathbf{B}$ |            |
| And I have chosen to follow,                                                                         | , to be by Your side forevermore                    |            |
| E Bsus A                                                                                             | C#m Bsus A                                          |            |
|                                                                                                      | ain, and I'll step off the shore                    |            |
| E Bsus C#m                                                                                           | B A E                                               |            |
| And I have chosen to follow,                                                                         | t, to be by Your side forevermore  B A E            |            |
|                                                                                                      | B A E to be by Your side forevermore                |            |
|                                                                                                      | B A E-E/D-E/C#-E                                    | / <b>D</b> |
|                                                                                                      | to be by Your side forevermore                      | -          |
|                                                                                                      |                                                     |            |